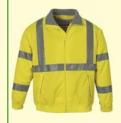

TRS - 101-O REFLECTIVE SUIT WITH PRESS BUTTON

safety wear

TRS - 200-Y REFLECTIVE SUIT PANT / SHIRT WITH PRESS BUTTON

ANSI/ISEA Class 3 and CSA Z96-02 Class 2 approved Hi-Viz jacket 2" wide 3M reflective tape for superior reflective capabilities Durable water resistant polyester oxfordFleece lined front, back and inside collar Adjustable tab closure and elastic cuffs

Traditional generous bomber style for comfort and wearing ease 3M reflective tape with "X" pattern on back

Ezem39200system100% polyester Hi-Viz oxford with water resistant finish. LINING: FRONT/BACK BODY and INNER COLLAR: 273 gsm 100% polyester polar fleece.