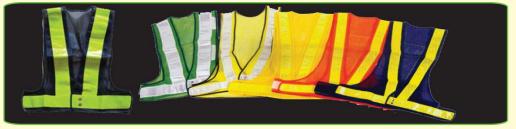

Zipper/ snap button/ Valcro or rib + 5Cm x Silver reflective tape (EN-741 Class 2)

**AVAILABLE THICKNESS** 

60 grm/ m2 80 grm/ m2 100 grm/ m2 120 grm/ m2

TRV - 511-O REFLECTIVE VESTWITH VALCRO CLOSER

TRV - 411-YG REFLECTIVE VESTWITH VALCRO CLOSER

TRV - 611-O REFLECTIVE VEST MESH FABRIC VALCRO CLOSER

TRV - 311-YG REFLECTIVE VEST WITH VELCRO CLOSER

TRV - 211-O REFLECTIVE VEST WITH ZIP/POCKETS

TRV - 711-YG REFLECTIVE VEST MESH FABRIC VALCRO CLOSER

TRV - 811-V REFLECTIVE VEST WITH VELCRO CLOSER

TRV - 212-O REFLECTIVE VEST

TC- 22-GY TWO PIECE WORK SUIT 65 X 35 & 100% COTTON

TC- 11-W NON VOVEN DISPOSABLE **WORK SUIT** 65 X 35 & 100% COTTON

TC-33-R **RAIN SUIT** 0.32 mm PVC TWO PIECES

TC-34-R **RAIN SUIT** 0.32 mm PVC SINGLE PIECE