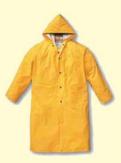

TRV - 212-O REFLECTIVE VEST

TC- 22-GY TWO PIECE WORK SUIT 65 X 35 & 100% COTTON

TC- 11-W NON VOVEN DISPOSABLE **WORK SUIT** 65 X 35 & 100% COTTON

TC-33-R **RAIN SUIT** 0.32 mm PVC TWO PIECES

TC-34-R **RAIN SUIT** 0.32 mm PVC SINGLE PIECE