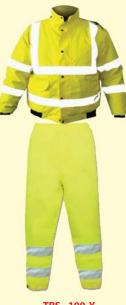

keeping you safe...

The more you are protected, The more you can do !

TRV - 211-0 REFLECTIVE VEST WITH ZIP/POCKET

TRV - 311-YG REFLECTIVE VEST WITH VELCRO CLOSER

TRS - 100-Y REFLECTIVE JACKET WITH PANT WITH PRESS BUTTON

TRS - 101-O REFLECTIVE SUIT WITH PRESS BUTTON

safety wear

TRS - 200-Y REFLECTIVE SUIT PANT / SHIRT WITH PRESS BUTTON

ANSI/ISEA Class 3 and CSA Z96-02 Class 2 approved Hi-Viz jacket 2" wide 3M reflective tape for superior reflective capabilities Durable water resistant polyester oxfordFleece lined front, back and inside collar Adjustable tab closure and elastic cuffs