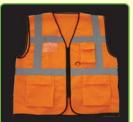

TRV - 611-O REFLECTIVE VEST MESH FABRIC VALCRO CLOSER

TRV - 311-YG REFLECTIVE VEST WITH VELCRO CLOSER

TRV - 211-O REFLECTIVE VEST WITH ZIP/POCKETS

TRV - 711-YG REFLECTIVE VEST MESH FABRIC VALCRO CLOSER

TRV - 811-V REFLECTIVE VEST WITH VELCRO CLOSER

TRV - 212-O REFLECTIVE VEST

TC- 22-GY TWO PIECE WORK SUIT 65 X 35 & 100% COTTON

TC- 11-W NON VOVEN DISPOSABLE **WORK SUIT** 65 X 35 & 100% COTTON

TC-33-R **RAIN SUIT** 0.32 mm PVC TWO PIECES

TC-34-R **RAIN SUIT** 0.32 mm PVC SINGLE PIECE