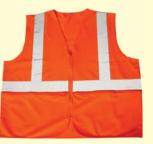

keeping you safe...

The more you are protected, The more you can do !

TRV - 211-0 REFLECTIVE VEST WITH ZIP/POCKET

TRV - 311-YG REFLECTIVE VEST WITH VELCRO CLOSER

TRS - 100-Y REFLECTIVE JACKET WITH PANT WITH PRESS BUTTON

TRV - 611-O REFLECTIVE VEST MESH FABRIC VALCRO CLOSER

TRV - 311-YG REFLECTIVE VEST WITH VELCRO CLOSER

TRV - 211-O REFLECTIVE VEST WITH ZIP/POCKETS

TRV - 711-YG REFLECTIVE VEST MESH FABRIC VALCRO CLOSER

TRV - 811-V REFLECTIVE VEST WITH VELCRO CLOSER