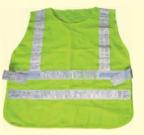

TRV - 611-O REFLECTIVE VEST MESH FABRIC VALCRO CLOSER

TRV - 311-YG REFLECTIVE VEST WITH VELCRO CLOSER

TRV - 211-O REFLECTIVE VEST WITH ZIP/POCKETS

TRV - 711-YG REFLECTIVE VEST MESH FABRIC VALCRO CLOSER

TRV - 811-V REFLECTIVE VEST WITH VELCRO CLOSER

TRV - 212-O REFLECTIVE VEST

TC- 22-GY TWO PIECE WORK SUIT 65 X 35 & 100% COTTON

TC- 11-W NON VOVEN DISPOSABLE **WORK SUIT** 65 X 35 & 100% COTTON

TC-33-R **RAIN SUIT** 0.32 mm PVC TWO PIECES

TC-34-R **RAIN SUIT** 0.32 mm PVC SINGLE PIECE