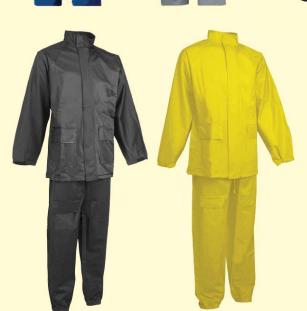

TRV - 212-O REFLECTIVE VEST

TC- 22-GY TWO PIECE WORK SUIT 65 X 35 & 100% COTTON

TC- 11-W NON VOVEN DISPOSABLE **WORK SUIT** 65 X 35 & 100% COTTON

TC-33-R **RAIN SUIT** 0.32 mm PVC TWO PIECES

TC-34-R **RAIN SUIT** 0.32 mm PVC SINGLE PIECE