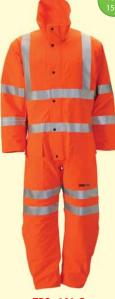

TRS - 101-O REFLECTIVE SUIT WITH PRESS BUTTON

safety wear

TRS - 200-Y REFLECTIVE SUIT PANT / SHIRT WITH PRESS BUTTON

ANSI/ISEA Class 3 and CSA Z96-02 Class 2 approved Hi-Viz jacket 2" wide 3M reflective tape for superior reflective capabilities Durable water resistant polyester oxfordFleece lined front, back and inside collar Adjustable tab closure and elastic cuffs