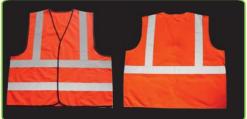

keeping you safe...

The more you are protected, The more you can do !

TRV - 211-0 REFLECTIVE VEST WITH ZIP/POCKET

TRV - 311-YG REFLECTIVE VEST WITH VELCRO CLOSER

TRS - 100-Y REFLECTIVE JACKET WITH PANT WITH PRESS BUTTON

Zipper/ snap button/ Valcro or rib + 5Cm x Silver reflective tape (EN-741 Class 2)

**AVAILABLE THICKNESS** 

60 grm/ m2 80 grm/ m2 100 grm/ m2 120 grm/ m2

TRV - 511-O REFLECTIVE VESTWITH VALCRO CLOSER

TRV - 411-YG REFLECTIVE VESTWITH VALCRO CLOSER

TRV - 611-O REFLECTIVE VEST MESH FABRIC VALCRO CLOSER

TRV - 311-YG REFLECTIVE VEST WITH VELCRO CLOSER

TRV - 211-O REFLECTIVE VEST WITH ZIP/POCKETS

TRV - 711-YG REFLECTIVE VEST MESH FABRIC VALCRO CLOSER

TRV - 811-V REFLECTIVE VEST WITH VELCRO CLOSER

TRV - 212-O REFLECTIVE VEST

TC- 22-GY TWO PIECE WORK SUIT 65 X 35 & 100% COTTON

TC- 11-W NON VOVEN DISPOSABLE **WORK SUIT** 65 X 35 & 100% COTTON

TC-33-R **RAIN SUIT** 0.32 mm PVC TWO PIECES

TC-34-R **RAIN SUIT** 0.32 mm PVC SINGLE PIECE