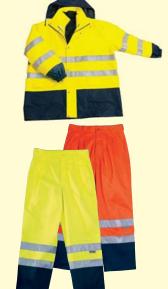

TRS - 101-O REFLECTIVE SUIT WITH PRESS BUTTON

safety wear

TRS - 200-Y REFLECTIVE SUIT PANT / SHIRT WITH PRESS BUTTON

ANSI/ISEA Class 3 and CSA Z96-02 Class 2 approved Hi-Viz jacket 2" wide 3M reflective tape for superior reflective capabilities Durable water resistant polyester oxfordFleece lined front, back and inside collar Adjustable tab closure and elastic cuffs

Traditional generous bomber style for comfort and wearing ease 3M reflective tape with "X" pattern on back

Ezem39200system100% polyester Hi-Viz oxford with water resistant finish. LINING: FRONT/BACK BODY and INNER COLLAR: 273 gsm 100% polyester polar fleece.

SLEEVES: 100% nylon taffeta quilted with 70 gsm insulation

Conform to EN471:1994 Class 2

Fabric: 100% polyester with 120grm /m2 knitted fabric meeting EN471 standard Reflective Tape: 5cm width high reflective tape with 100% polyester backing Closure: Velcro in the front Size:XL,65\*64CM