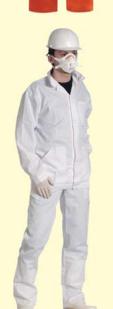

TRV - 212-O REFLECTIVE VEST

TC- 22-GY TWO PIECE WORK SUIT 65 X 35 & 100% COTTON

TC- 11-W NON VOVEN DISPOSABLE **WORK SUIT** 65 X 35 & 100% COTTON

TC-33-R **RAIN SUIT** 0.32 mm PVC TWO PIECES

TC-34-R **RAIN SUIT** 0.32 mm PVC SINGLE PIECE